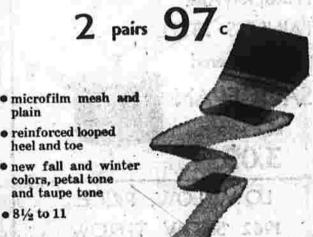

br>42 x 38½ cases |              | •  | ٠  |   | •  | ٠ | á |   | ٠ | ٠ | ð | • | ٠ | • | .59  |

# SALE 500 yds. DESIGNER WOOLENS

.....2.99 yd. Reg. 5.99 to 7.50 yd. ..... 54" wide from the looms of fashion
 plains, novelty, checks, plaids, stripes, tweeds
 magnificent values

# 1,000 yards drip-dry COTTON PRINTS

Reg. 99c ... e new transitional darks e 36" width

# PRINTED COTTON OUTING FLANNEL

fine quality—heavy weight
solid, floral and juvenile prints
36" for sleepwear and robes

# PINWALE CORDUROY

• 17 new fall colors • machine washable



SPECIAL PURCHASE WINTER COATS

28.00

Values to 49.99

fashionably styled for town or country

- ofleeces, checks, tweeds, fur blends, plaids, broadcloths, zebelines
- fine wool fabric and tailoring
- e Sizes 8 to 18

# SEAMLESS NYLON STOCKINGS



Limit

4 Pair

# WOMEN'S PRINTED FLANNELETTE

NICHT COWNS



Acetate Tricot Pantie Briefs

reg. 59c 28

- o nylon stitched
- e tiouble back contour

MONTICELLC HEIRLOOM **BEDSPREAD** 

reg. 12.99

- full and twin size
- pure white bleach or antique white
- reversible
- fringe finished on both sides



VOL. LXXXI, NO. 16

(TWENTY PAGES)

MANCHESTER, CONN., THURSDAY, OCTOBER 19, 1961

(Classified Advertising on Page 18)

PRICE FIVE CENTS



Algerian rebels who lost arms and legs or suffered bone injuries in combat with French troops in Algeria last year leave plane at Idlewild Airport in New York last night. The group of twelve will be in this country for about one year, receiving treatment at the Hospital for Special Surgery in New York and the Kessler Institute of Rehabilitation in West