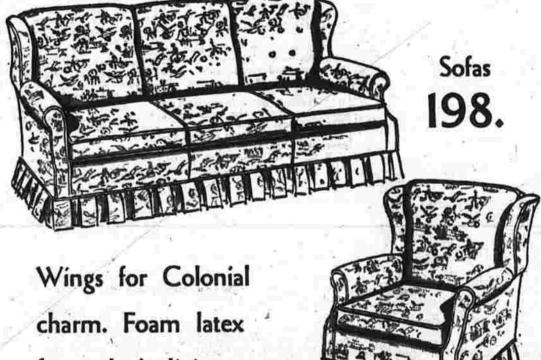

# A Day in the Life Of Wernher von Braun The Act STEAMS The Act of STE

for today's living

Do things to your Early American roms with Wing chairs quaint wing sofas and chairs in gay document prints, combined with tweeds! For comfort, each piece has semi-attached pillow backs, rubberized hair and cotton fillings, and crown-molded foam latex cushions (always look fluffed and full) on hand-tied coil spring bases. Choose your 78-inch sofa with two or three cushions.

54 inch Love Seats 179. 85" Sofas 239. 96" Jumbo Sofas 279.

backs add to its gracefulness, with a button effect to relieve square lines. Molded foam latex cushions on hand-tied coil spring bases assure the comfort you want. Frames are o hardwood, glued, doweled and corner-braced for long life. The 80-inch sofa comes with two or three cushions and your choice of modern coverings. The matching chair is made to the same specifications. Mix or match the smart