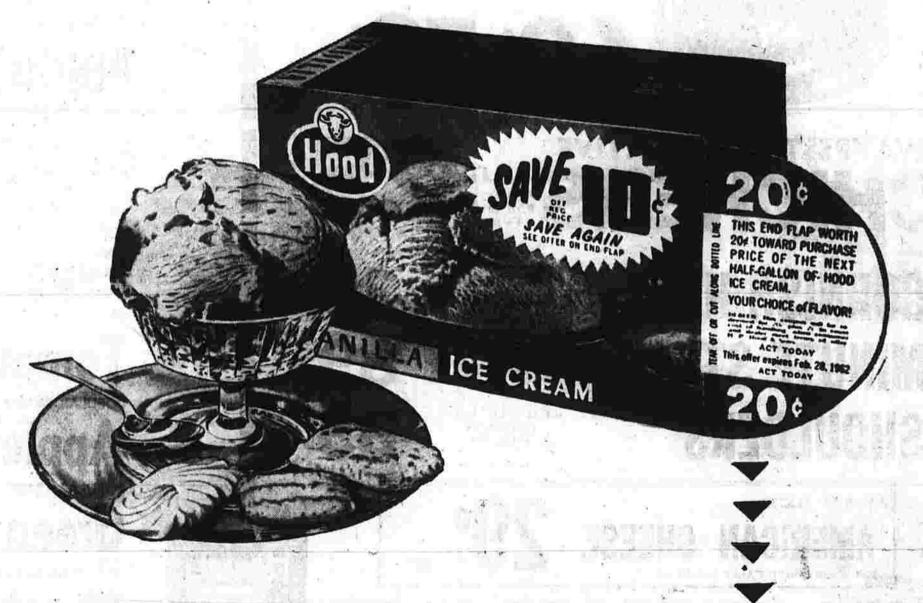

# SAVE TWICE ON HOOD ICE CREAM SAVE ONCE

10° OFF REGULAR PRICE ON HALF GALLONS OF HOOD ICE CREATM

You get delicious Hood Ice Cream at a special price off - save 10¢ on each half gallon. But act today. This offer limited!

# SAVE AGAIN

20° OFF YOUR NEXT HALF GALLON WITH THE END FLAP COUPON

Just tear the special coupon off a half gallon of Hood Ice Cream. It is worth 20¢ toward the purchase of your next Hood half gallon.

ICE CREAM SHOULD BE CREAMY . . . ICE CREAM SHOULD BE LUSCIOUS. YOU'LL FIND HOOD ICE CREAM IS ALL THE GOOD THINGS ICE CREAM SHOULD BE. SO STOCK UP NOW. CHOOSE FROM A "WORLD OF WONDERFUL FLAVORS." SAVE TWICE ON HOOD HALF GALLONS.

ACT NOW... THIS OFFER LIMITED

WHEN THEY'RE IN OUR PAPER

Just like an echo (or almost) you send out the word that you've something to offer-before you can turn around, the word has come back that someone wants it. The Want Ads in our paper get fast replies-and results. Next time you have something to sell-use our Classified ads.